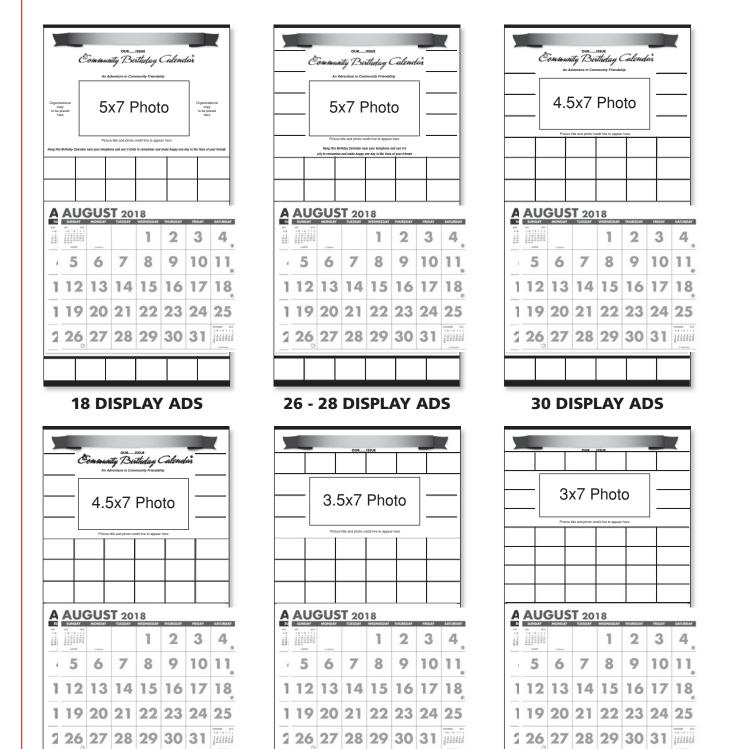

|      |            |
| Jeffrey Body Shop             |      |            |
| Johnston Wrecker646-9522      |      |            |
|                               |      |            |

Please note! If possible, when typing your advertising copy, we ask that you keep space between business name and phone numbers to a minimum. Remember, business name and phone number should be limited to approximately 35 characters and spaces.

### Sample Tear Sheet Layouts Using Display Advertising

Submit with order only when a specific ad placement is necessary. SEND this layout sheet marked with numbers or letters corresponding with numbers or letters marked next to the ad copy on the ad sheets.

Photo sizes are approximate - size could vary due to the number of ads and text on the calendar.



32 DISPLAY ADS

42 - 44 DISPLAY ADS

**36 DISPLAY ADS** 

# Sample Tear Sheet Layouts Using Display and/or Directory Advertising

Submit with order only when a specific ad placement is necessary. SEND this layout sheet marked with numbers or letters corresponding with numbers or letters marked next to the ad copy on the ad sheets.

Photo sizes are approximate - size could vary due to the number of ads and text on the calendar.



6 Display plus Directory Advertising



**All Directory Advertising** 



18 Display plus Directory Advertising

24 Display plus Directory Advertising

**30 Display plus Directory Advertising** 

# **Photo and Artwork Submission Guidelines**

#### **PHOTOS**

- 300 dpi or dots per inch at print size (minimum 7 inches wide) We prefer the original unaltered file f